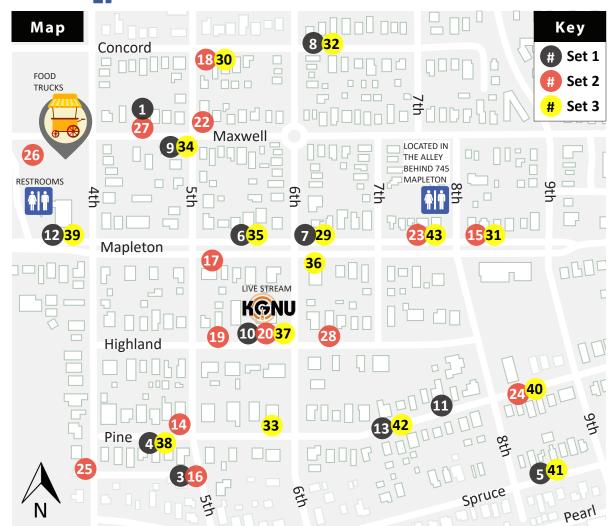

### 12:30 pm to 1:30 pm

| 1  | 429 Maxwell  | Big Red Engine (Country Blues   Rock)          |
|----|--------------|------------------------------------------------|
| 2  | 2535 7th 🧲   | ancelled due to illness long)                  |
| 3  | 2133 5th     | Kew Jazz! (Classic Jazz)                       |
| 4  | 436 Pine     | Kings of Oblivion (Frazzle - Folk Rock Jazz)   |
| 5  | 815 Spruce   | GPS (Americana)                                |
| 6  | 535 Mapleton | Rex Peoples (R+B Blues)                        |
| 7  | 607 Mapleton | The Weld County Ramblers (Bluegrass)           |
| 8  | 611 Concord  | Zuruna (Middle Eastern)                        |
| 9  | 2449 5th     | Joyful Rukus (Classic Rock Folk Swing Country) |
| 10 | 541 Highland | Lowfive (Americana Folk Rock)                  |
| 11 | 735 Pine     | Steelvocalkaren (Singer-Songwriter   Cover     |
|    |              | Artist Bluesy)                                 |
| 12 | 345 Mapleton | Wide Eyez (Rock   Alternative Rock)            |
| 13 | 703 Pine     | Boulder B-Sides (Electric Acoustic Music)      |
| 13 | 703 Pine     | Boulder B-Sides (Electric Acoustic Music)      |

#### 14 453 Pine Temporal Shift (Rock|Funk|Blues) 15 811 Mapleton Timothy Merkel (Acoustic Folk Pop) Abby Brown (Singer-Songwriter) 2133 5th 502 Mapleton Zizania Music (Vintage Jazz | Swing) 512 Concord The Skinny (Jazz Funk) 19 511 Highland Sure Thing (Americana) 20 541 Highland Lynne Smith + Friends (Jazz | R+B) Cancelled due to illness Bill Palmer Trio (Blues | Jazz | Folk) 22 505 Maxwell Foggy Mountain Spaceship(Duo) 23 735 Mapleton (Instrumental|Bluegrass|Eclectic) 24 814 Pine Tales of Hoffman (Folk|Rock|Americana) 2135 4th Ashlei Priest (Indie Folk) Academv Red Horn (Jazz) (3rd + Maxwell) Alex Wirth (Indie Folk) 27 429 Maxwell 28 615 Highland Poorfree (Bluegrass|Blues|Americana)

#### 3:10 pm to 4:10 pm

| 29 | 607 Mapleton | Derek Dames Ohl (Folk Country)                          |
|----|--------------|---------------------------------------------------------|
| 30 | 512 Concord  | The Skinny (Jazz Funk)                                  |
| 31 | 811 Mapleton | Bad Luck and Trouble (Jazz   Rock   Pop   Folk   Blues) |
| 32 | 611 Concord  | Grant Ligon (Bluegrass   Jazz   Country)                |
| 33 | 2211 6th     | Howling Commandos (Folk Rock Blues)                     |
| 34 | 2449 5th     | Sunshine Canyon String Band (Bluegrass)                 |
| 35 | 535 Mapleton | Aulternate Reality Trio (Swing   Gypsy Jazz   Dawg)     |
| 36 | 604 Mapleton | 5 Foot Betty (Sunny Americana)                          |
| 37 | 541 Highland | Some Sweet Day (Oldtime   Folk   Early Country)         |
| 38 | 436 Pine     | Felonious Smith Trio (Historic Blues)                   |
| 39 | 345 Mapleton | The Boulder Brassaholics (Dixieland Plus)               |
| 40 | 814 Pine     | The Folk Collective: Karen Horan + Marilyn Walker       |
|    |              | (Singer-Songwriter)                                     |
| 41 | 815 Spruce   | Keith Nordstrom (Acoustic Covers   Pop   Rock   Folk)   |
| 42 | 703 Pine     | Divino Betsatori (New Age Acoustic Folk-Rock)           |
| 43 | 735 Mapleton | Ends N Odds (Coffee Shop Pop)                           |